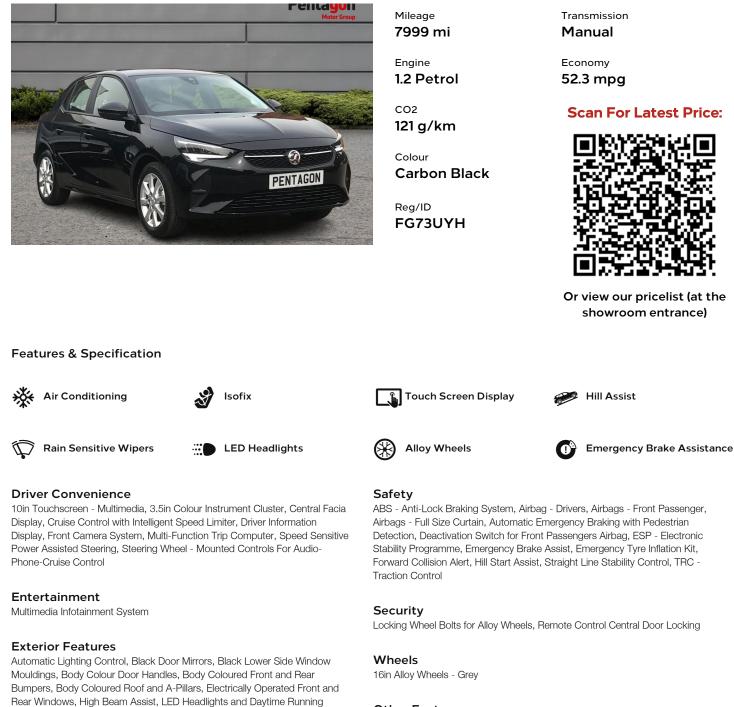

## Vauxhall Corsa Design

Lights, Rain Sensitive Windscreen Wipers

1.2 Design Hatchback 5dr Petrol Manual Euro 6 (75 Ps)