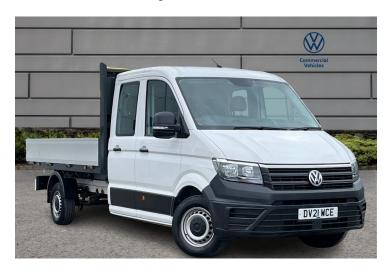

# Volkswagen Crafter Panel Van Startline

2.0 Tdi Cr35 Startline Dropside Double Cab 4dr Diesel Manual Fwd Lwb Euro 6 (s/s) (etg) (140 Ps)

Mileage 28218 mi

Engine 2 Diesel

co2 273 g/km

Colour Candy White

 $\begin{array}{c} \text{Reg/ID} \\ DV21WCE \end{array}$ 