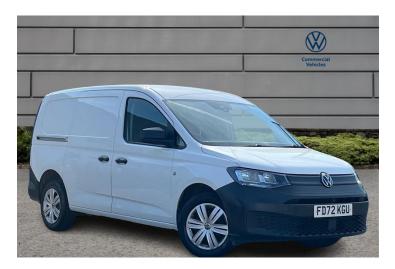

## Volkswagen Caddy Maxi Commerce

2.0 Tdi C20 Commerce Panel Van 6dr Diesel Manual Lwb Euro 6 (s/s) (102 Ps)

Mileage 41146 mi

Engine 2 Diesel

CO2 130 g/km

Colour Candy White

 $\begin{array}{c} \text{Reg/ID} \\ FD72KGU \end{array}$ 