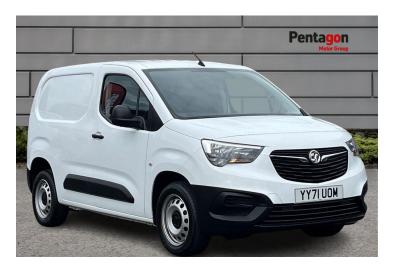

# Vauxhall Combo Dynamic

1.5 Turbo D 2300 Dynamic Panel Van 4dr Diesel Manual L1 H1 Euro 6 (100 Ps)

Mileage 18081 mi

Engine

1.5 Diesel

CO2

139 g/km

Colour

White Jade

Reg/ID YY71UOM Transmission

Manual

Economy 53.3 mpg