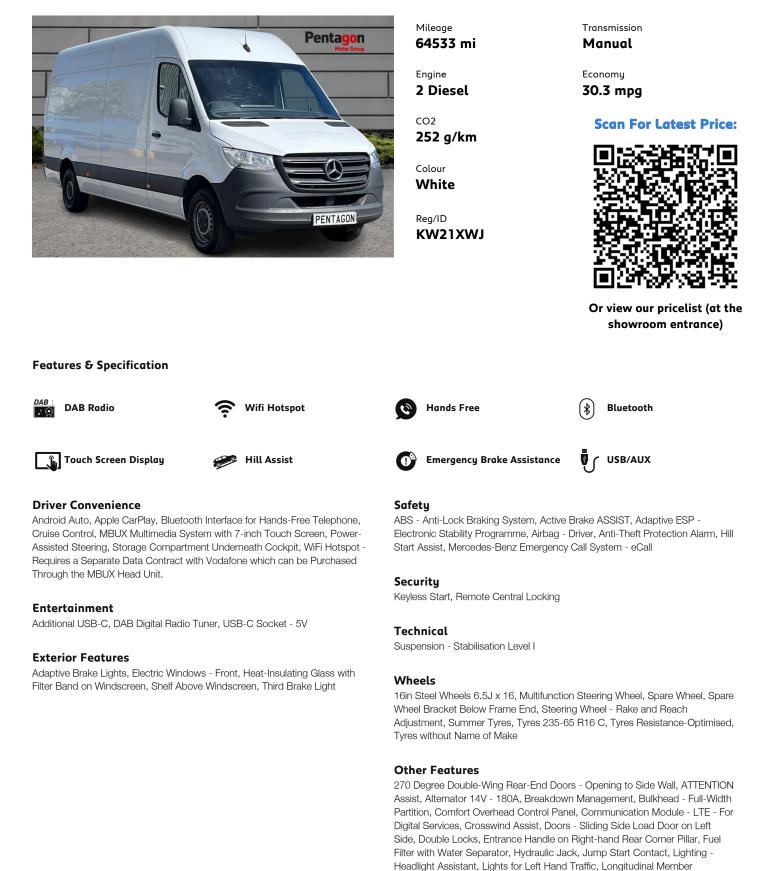

## **Mercedes-Benz Sprinter Progressive**

2.0 315 Cdi Progressive Panel Van 5dr Diesel Manual Rwd L3 H2 Euro 6 (s/s) (150 Ps)

Please Note: Whilst every effort has been taken to ensure the accuracy of the above information and the picture created from it, some inaccuracies may occur. Please check with your dealer about any terms which may affect your decision to buy this vehicle. This vehicle may have been sold in the last 24 hours. Please contact us to confirm the vehicle is still available. Finance subject to status. Optional administration fee may be applicable on this vehicle - please call for further details. 21/05/2024.