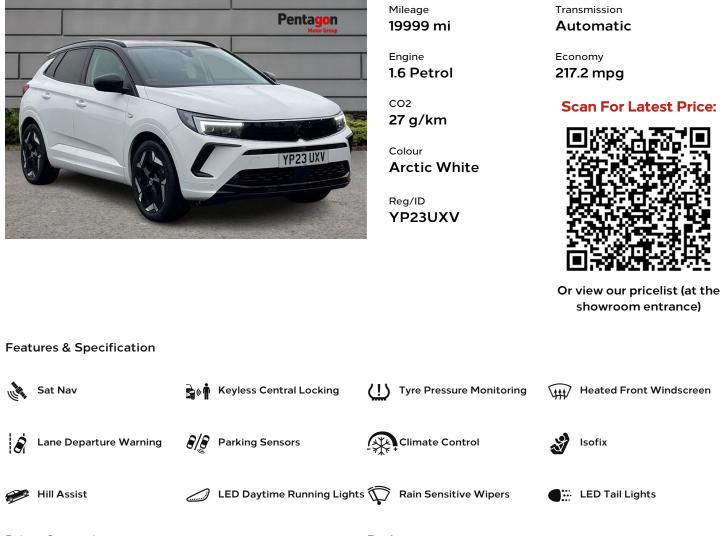

# Vauxhall Grandland Hybrid Gse

1.6 14.2kwh Gse Suv 5dr Petrol Plug In Hybrid Auto Awd Euro 6 (s/s) (300 Ps)