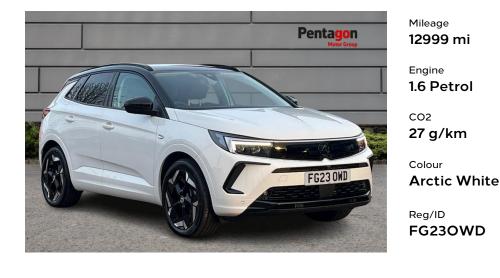

## Vauxhall Grandland Hybrid Gse

1.6 14.2kwh Gse Suv 5dr Petrol Plug In Hybrid Auto Awd Euro 6 (s/s) (300 Ps)

#### Transmission Automatic

Economy 235.4 mpg