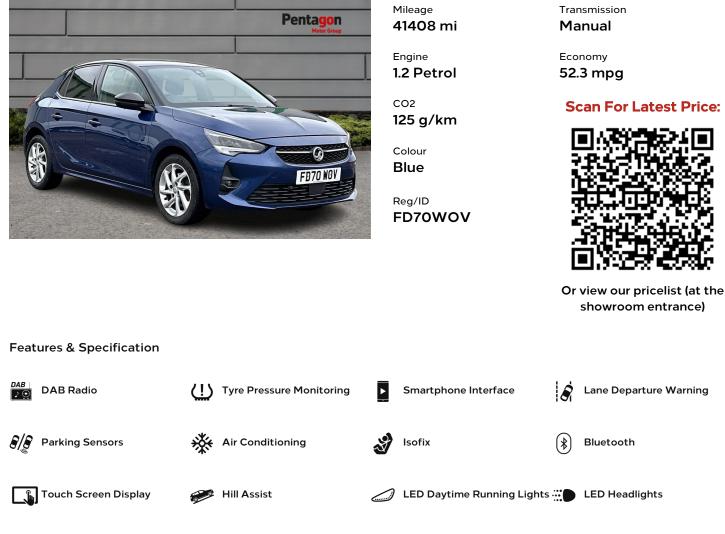

# Vauxhall Corsa SRi Nav

1.2 Turbo Sri Nav Hatchback 5dr Petrol Manual Euro 6 (s/s) (100 Ps)

### **Driver Convenience**

7in Central Colour Touch Screen, 7in Digital Instrument Cluster, Audio Information, Bluetooth A2DP Audio Streaming, Bluetooth Mobile Phone Portal, Central Facia Display, Cruise Control with Intelligent Speed Limiter, Front Camera System, Outside Air Temperature Display Incorporating Ice Warning Function, Rear Parking Distance Sensors, Smartphone Interface, Speed Sensitive Power Assisted Steering, Trip Computer

### Entertainment

DAB Digital Radio, Multimedia Navi System, Radio - AM-FM with 25 Station Presets, Six Speakers, Steering Column Mounted Audio Controls, USB Connection with iPod Control

### **Exterior Features**

Active Bonnet - Headlight - Wiper Structure, Black Lower Side Window Mouldings, Body Colour Door Handles and Mirror Housing, Body Coloured Front and Rear Bumpers, Centre Rear Brake Light, Chrome-Effect Exhaust Tailpipe Extension, Door Mirrors - Electrically Adjustable-Heated, Electrically Operated Front and Rear Windows, Glazed Tailgate with Heated Rear Windows with Wash-Wipe Facility, Headlight Levelling System, Headlights -High Beam Assist, Integrated Tailgate Spoiler, LED Daytime Running Lights, LED Front Fog Lights, LED Headlights, LED Tail Lights, Rear Fog Light, Solar Heat Absorbing Windscreen and Windows, Sports Front and Rear Body Styling, Two-Speed Windscreen Wipers, Upper and Lower Bumper Design, Windows - Dark Tinted Rear, Windscreen and Front Side Window Demist

## Safety

ABS - Anti-Lock Braking System, Automatic Emergency Braking - AEB, Child Proof Locks on Rear Doors, Deactivation Switch for Front Passengers Airbag, Drivers Airbag, EBA - Emergency Brake Assist, ESP - Electronic Stability Programme, Forward Collision Alert, Front Passengers Airbag, Fuel Gauge with Low Fuel Warning Light, Full Length Curtain Airbags, Hazard Warning Lights, Hill Start Assist, Lane Keep Assist with Lane Departure Warning, Lights On Audible Warning, Straight Line Stability Control, TPMS - Tyre Pressure Monitoring System, Traction Control, Water Temperature Gauge with Warning Light

### Wheels

16in Alloy Wheels - Hurricane 4-Twinspoke - Silver