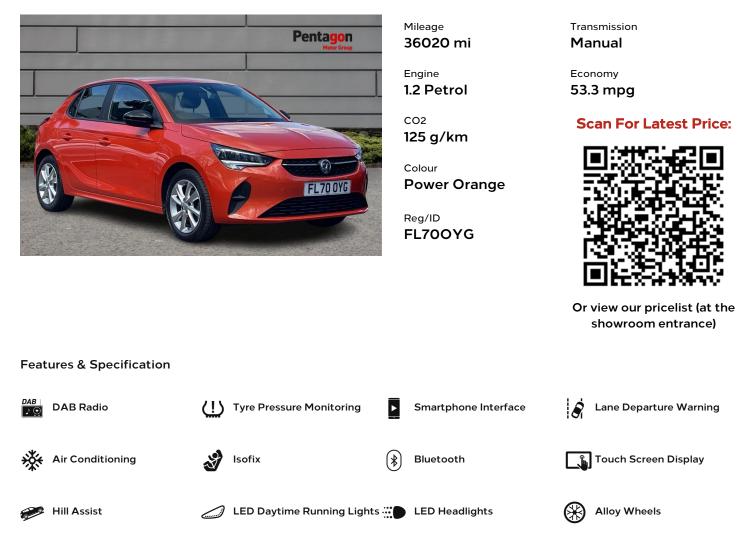

# Vauxhall Corsa SE

1.2 Se Hatchback 5dr Petrol Manual Euro 6 (75 Ps)

### **Driver Convenience**

3.5in Colour Information Display, 7in Central Colour Touch Screen, Audio Information, Bluetooth A2DP Audio Streaming, Bluetooth Mobile Phone Portal, Central Facia Display, Cruise Control with Intelligent Speed Limiter, Front Camera System, Outside Air Temperature Display Incorporating Ice Warning Function, Smartphone Interface, Speed Sensitive Power Assisted Steering, Trip Computer

### Entertainment

DAB Digital Radio, Radio - AM-FM with 25 Station Presets, Six Speakers, Steering Column Mounted Audio Controls, USB Connection with iPod Control

### **Exterior Features**

Active Bonnet - Headlight - Wiper Structure, Black Lower Side Window Mouldings, Body Colour Door Handles and Mirror Housing, Body Coloured Front and Rear Bumpers, Body Coloured Roof and A-Pillars, Centre Rear Brake Light, Door Mirrors - Electrically Adjustable-Heated, Electrically Operated Front Windows, Glazed Tailgate with Heated Rear Windows with Wash-Wipe Facility, Headlight Levelling System, Headlights - High Beam Assist, Integrated Tailgate Spoiler, LED Daytime Running Lights, LED Headlights, Rear Fog Light, Solar Heat Absorbing Windscreen and Windows, Two-Speed Windscreen Wipers, Upper and Lower Bumper Design, Windscreen and Front Side Window Demist Vents

## Safety

ABS - Anti-Lock Braking System, Automatic Emergency Braking - AEB, Child Proof Locks on Rear Doors, Deactivation Switch for Front Passengers Airbag, Drivers Airbag, EBA - Emergency Brake Assist, ESP - Electronic Stability Programme, Forward Collision Alert, Front Passengers Airbag, Fuel Gauge with Low Fuel Warning Light, Full Length Curtain Airbags, Hazard Warning Lights, Hill Start Assist, Lane Keep Assist with Lane Departure Warning, Lights On Audible Warning, Straight Line Stability Control, TPMS - Tyre Pressure Monitoring System, Traction Control, Water Temperature Gauge with Warning Light

### Wheels

16in Alloy Wheels - 4 Twinspoke - Silver

### Other Features

20 Watts Per Channel Output, CBC - Cornering Brake Control, Cabin Particulate Filter, Chrome Logo Bar, Deflation Detection System, Digital Clock with Automatic RDS Time Adjustment, Drag Torque Control, Driver Drowsiness System, EBD - Electronic Brakeforce Distribution, Four Adjustable Facia Vents, Four-Speed Fan with Illuminated Controls, Jet Black Door Panels, Mistral Facia, RDS with Traffic Programme, Rev Counter, Reversing Lights, Roof-Mounted