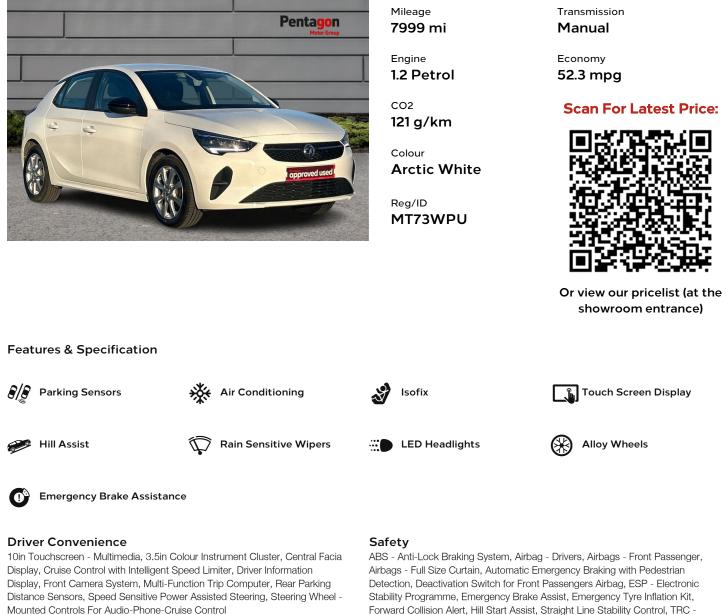

# Vauxhall Corsa Design

1.2 Design Hatchback 5dr Petrol Manual Euro 6 (75 Ps)

## **Exterior Features**

Automatic Lighting Control, Black Door Mirrors, Black Lower Side Window Mouldings, Body Colour Door Handles, Body Coloured Front and Rear Bumpers, Body Coloured Roof and A-Pillars, Electrically Operated Front and Rear Windows, High Beam Assist, LED Headlights and Daytime Running Lights, Rain Sensitive Windscreen Wipers

#### Wheels

16in Alloy Wheels - Grey

### **Other Features**

Chrome-Effect Griffin Logo and Black Vizor Frame, Cornering Brake Control, Drag Torque Control, Driver Drowsiness System, EBD - Electronic Brakeforce Distribution, Speed Sign Recognition