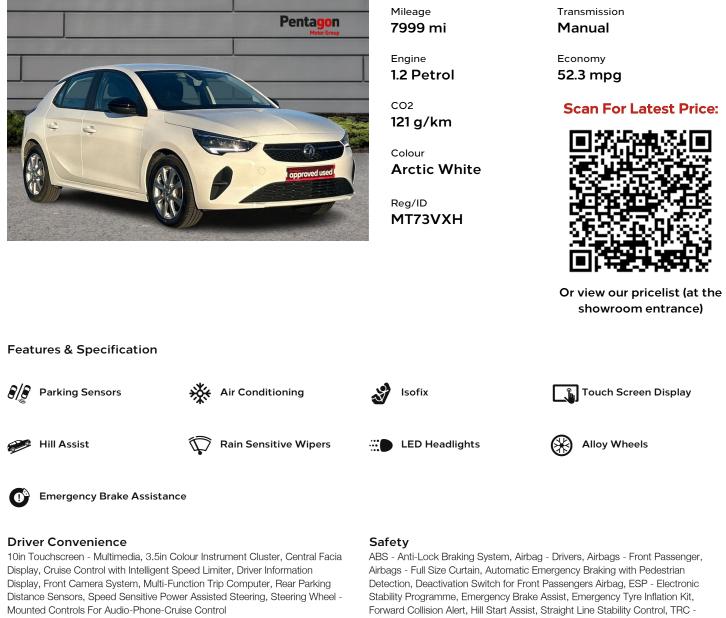

#### **Exterior Features**

Automatic Lighting Control, Black Door Mirrors, Black Lower Side Window Mouldings, Body Colour Door Handles, Body Coloured Front and Rear Bumpers, Body Coloured Roof and A-Pillars, Electrically Operated Front and Rear Windows, High Beam Assist, LED Headlights and Daytime Running Lights, Rain Sensitive Windscreen Wipers

#### Wheels

16in Alloy Wheels - Grey