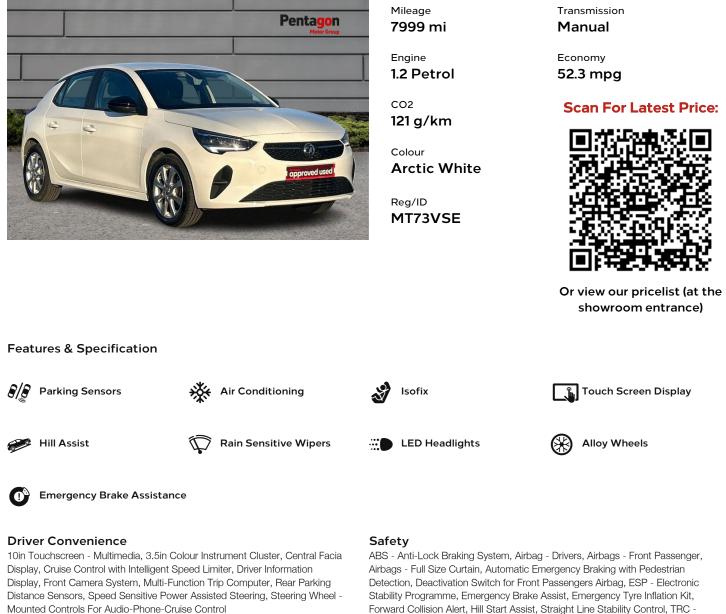

# Vauxhall Corsa Design

1.2 Design Hatchback 5dr Petrol Manual Euro 6 (75 Ps)

# **Exterior Features**

Automatic Lighting Control, Black Door Mirrors, Black Lower Side Window Mouldings, Body Colour Door Handles, Body Coloured Front and Rear Bumpers, Body Coloured Roof and A-Pillars, Electrically Operated Front and Rear Windows, High Beam Assist, LED Headlights and Daytime Running Lights, Rain Sensitive Windscreen Wipers

#### Wheels

16in Alloy Wheels - Grey

#### **Other Features**

Chrome-Effect Griffin Logo and Black Vizor Frame, Cornering Brake Control, Drag Torque Control, Driver Drowsiness System, EBD - Electronic Brakeforce Distribution, Speed Sign Recognition