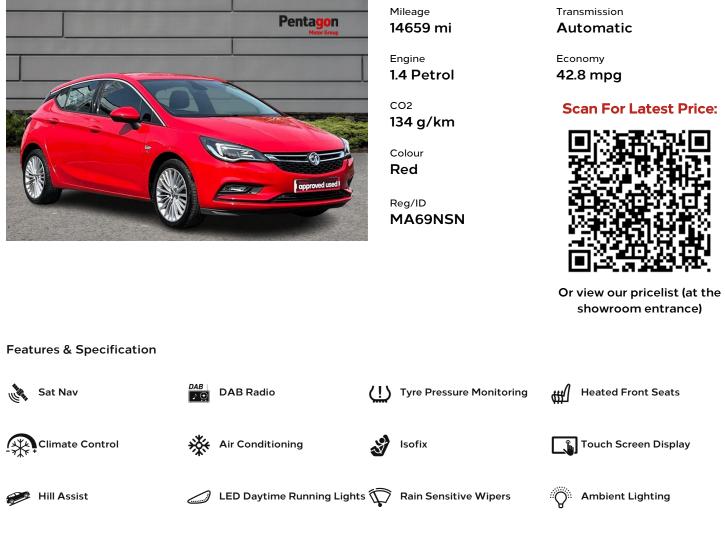

# Vauxhall Astra Elite Nav

1.4i Turbo Gpf Elite Nav Hatchback 5dr Petrol Auto Euro 6 (s/s) (150 Ps)

## Safety

ABS - Anti-Lock Braking System, Airbag - Drivers, Child Proof Locks on Rear Doors, Deactivation Switch for Front Passengers Airbag, Digital Fuel Gauge with Low Fuel Level Warning Light, Digital Water Temperature Gauge with Warning Light, EPB - Electric Parking Brake, ESP - Electronic Stability Programme, Emergency Brake Assist, Energy Absorbing Steering Column, Front Passenger Airbag, Hazard Warning Lights, Hill Start Assist, Key Left in Ignition Audible Warning, Lights On Audible Warning, Reinforced Passenger Safety Cell, Side Impact Protection Beams, TPMS - Tyre Pressure Monitoring System

#### Wheels

17in Alloy Wheels - Multi Spoke, Freewheeling Door Locks