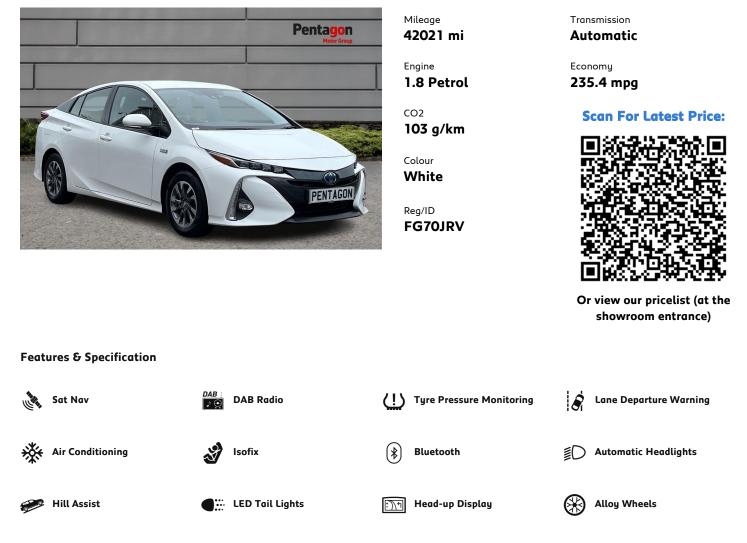

# **Toyota Prius Plug In Hybrid Business Edition Plus**

1.8 Vvt H 8.8 Kwh Business Edition Plus Hatchback 5dr Petrol Plug In Hybrid CVT Euro 6 (s/s) (122 Ps)

## **Driver Convenience**

2x 4.2in Screen Multi-Information Display, 8in Multimedia Display, Adaptive Cruise Control, Bluetooth Connectivity, Colour Head Up Display, Electric Power Steering - EPS, Multi Media 17 with Navigation, Rear-View Camera Display, Telephone and Multimedia Switches on Steering Wheel, Wireless Mobile Phone Charger

## Entertainment

Audio Switches on Steering Wheel, Digital Audio Broadcast - DAB Plus, Speakers x6, USB Connection

### **Exterior Features**

Auto Up and Down Function on Power Windows, Auto Wipers, Automatic Headlight Levelling, Automatically Retractable Door Mirrors, Black Rear Diffuser, Body Coloured Door Mirrors, Boot Lamp, Daytime Running Lights -LED, Door Handles - Body Coloured, Front Fog Lights, Front Power Windows, Headlights with Auto High Beam - LED, High Mounted Rear Brake Light - LED, Illuminated Entry and Foot Lamp System, LED Rear Brake Lights, LED Rear Combination Lights, Power Passenger Window Lock, Rear Passenger Room Lamp, Rear Power Windows

# Safety

ABS - Anti Lock Braking System, Autonomous Emergency Braking, Front Passenger Airbag On-Off Switch, HAC - Hill Start Assist Control, ISOFIX Fixing Points, Lane Departure Alert with Steering Control, Pre Crash Safety Systems, Pre-Collision Warning System with Pedestrian Detection, Supplemental Restraint System - SRS - Airbags - 7 Airbags, Toyota Safety Sense, Traction Control - TRC, Tyre Pressure Warning System, VSC - Vehicle Stability Control

#### Wheels

15in Alloy Wheels - Two Tone, Tyre Repair Kit

#### **Other Features**

Adjustable Speed Limiter - ASL, Black Centre Pillar Design, Black Rear Pillar Design, Blind Spot Monitor - BSM, Chrome Inside Door Handles, Driver Power Door Lock, Driver and Front Passenger Personal Lights, Dusk Sensor, EBD -Electronic Brakeforce Distribution, Front LED Light Guide, Headlight Cut-Off Reminder, Push Button Start, Rear Cross Traffic Alert - RCTA, Rear LED Light Guide, Rear Passenger Footwell Heating, Road Sign Assist, Shopping Bag Hooks, Smart Entry and Push-Button Start, Tonneau Cover - Retractable, Turn Indicators in Side Mirrors