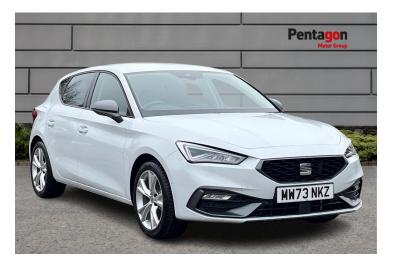

# **SEAT Leon FR**

1.0 Etsi Mhev Fr Hatchback 5dr Petrol Hybrid Dsg Euro 6 (s/s) (110 Ps)

Mileage 7999 mi

Engine

1 Petrol

CO2

128 g/km

Colour

White

Reg/ID

**MW73NKZ** 

Transmission

**Automatic** 

Economy

49.6 mpg