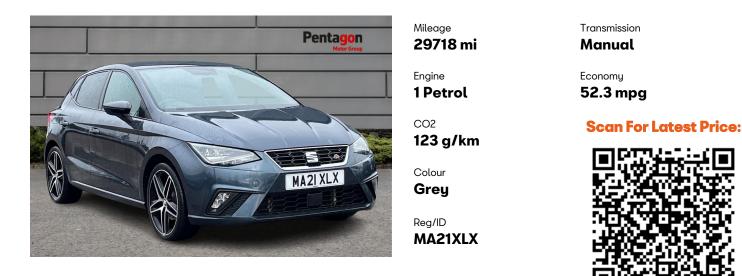

# **SEAT Ibiza FR Sport**

1.0 Tsi Fr Sport Hatchback 5dr Petrol Manual Euro 6 (s/s) (110 Ps)

**Features & Specification** 