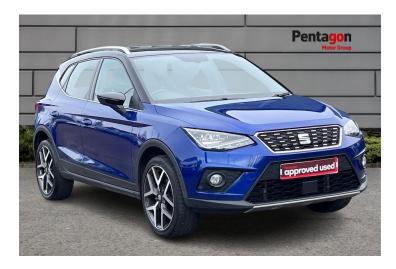

# **SEAT Arong XCELLENCE Lux**

1.0 Tsi Xcellence Lux Suv 5dr Petrol Manual Euro 6 (s/s) (115 Ps)

Mileage 59796 mi

Engine

1 Petrol

CO2

114 g/km

Colour

Blue

Reg/ID

**YB18JHF** 

Transmission

Manual

Economy

56.5 mpg

## **Exterior Features**

Auto-Headlights, Body-Coloured Door Handles, Chrome Window Trim, Electric Windows - Front and Rear with One-Touch and Anti-Squeeze, Electrically Adjustable Folding and Heated Door Mirrors, Front Fog Lights with Cornering Function, Front Grille Frame in Chrome, Front Grille with Chrome, Full LED Headlights, Hidden Exhaust Pipe, LED Taillights, Rain Sensing Wipers, Rear Fog Light, Rear Window Wiper with Washer, Roof Coloured Door Mirrors, Roof Rails - Chrome, Two Folding Remote Keys with Remote Window Opening-Closing Function, Visible VIN in Windscreen, Windshield Wiper with Intermittent Control and Potentiometer - Four Speeds

### Wheels

18in Alloy Wheels - Performance