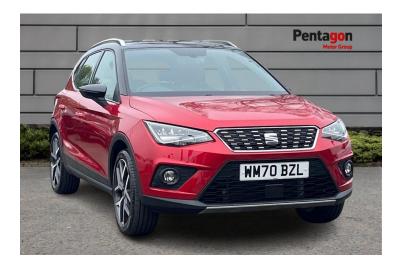

## **SEAT Arong XCELLENCE Lux**

1.0 Tsi Xcellence Lux Suv 5dr Petrol Manual Euro 6 (s/s) (110 Ps)

Mileage 2252 mi

Engine

1 Petrol

CO2

125 g/km

Colour

Red

Reg/ID

WM70BZL

Transmission

Manual

Economy 51.4 mpg

**Scan For Latest Price:** 

Or view our pricelist (at the showroom entrance)