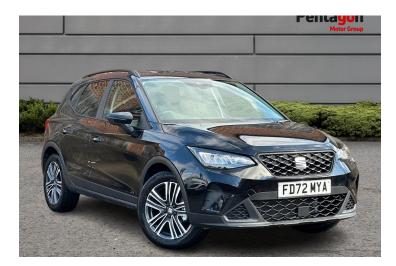

# **SEAT Arong Se Edition**

1.0 Tsi Se Edition Suv 5dr Petrol Manual Euro 6 (s/s) (95 Ps)

Mileage

12999 mi

Engine

1 Petrol

CO<sub>2</sub>

124 g/km

Colour

**Midnight Black** 

Reg/ID

FD72MYA

Transmission

Manual

Economy

51.4 mpg