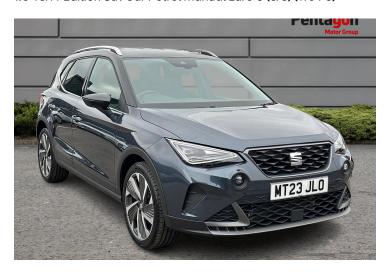

# **SEAT Arona Fr Edition**

1.0 Tsi Fr Edition Suv 5dr Petrol Manual Euro 6 (s/s) (110 Ps)

Mileage

12999 mi

Engine

1 Petrol

CO2

125 g/km

Colour

**Magnetic Grey** 

Reg/ID

MT23JLO

Transmission

Manual

Economy

51.4 mpg