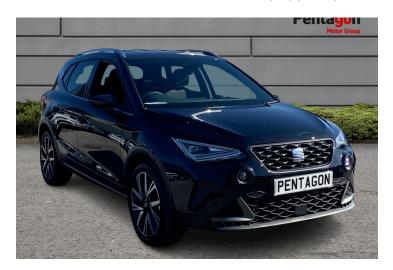

### **SEAT Arona Fr Edition**

1.0 Tsi Fr Edition Suv 5dr Petrol Manual Euro 6 (s/s) (110 Ps)

Mileage

12999 mi

Engine

1 Petrol

CO2

125 g/km

Colour

Midnight Black

Reg/ID

MK23EGY

Transmission

Manual

Economy

51.4 mpg