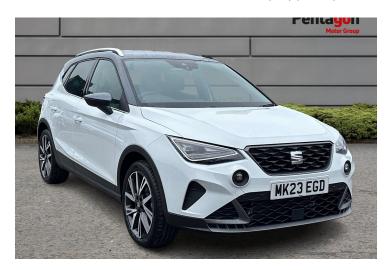

# **SEAT Arona Fr Edition**

1.0 Tsi Fr Edition Suv 5dr Petrol Manual Euro 6 (s/s) (110 Ps)

Mileage

12999 mi

Engine

1 Petrol

CO2

125 g/km

Colour

**Nevada White** 

Reg/ID

MK23EGD

Transmission

Manual

Economy

51.4 mpg