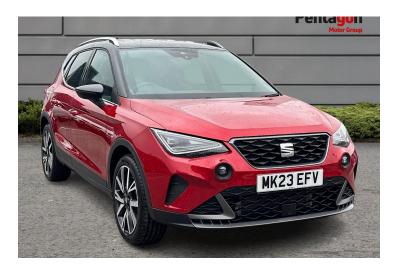

# **SEAT Arona Fr Edition**

1.0 Tsi Fr Edition Suv 5dr Petrol Manual Euro 6 (s/s) (110 Ps)

Mileage 12999 mi

Engine

1 Petrol

CO2

125 g/km

Colour

**Desire Red** 

Reg/ID

MK23EFV

Transmission

Manual

Economy

51.4 mpg