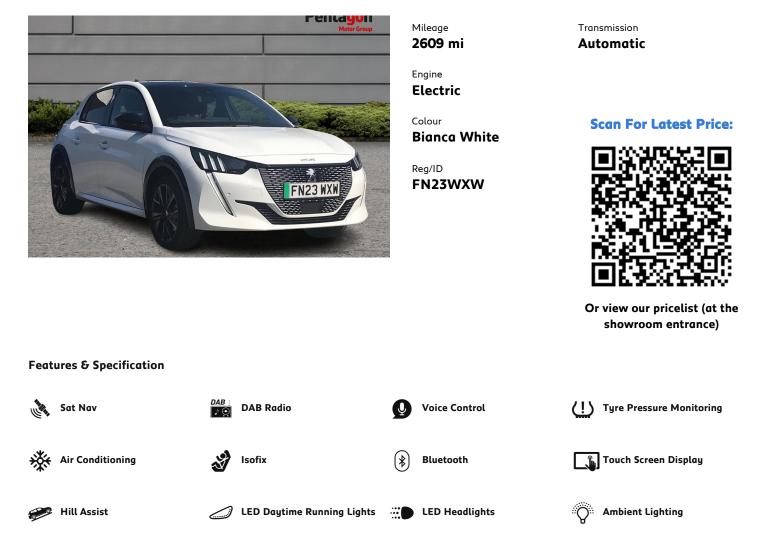

# Peugeot E 208 GT

50kwh Gt Hatchback 5dr Electric Auto (7kw Charger) (136 Ps)

# **Exterior Features**

Dark Tinted Rear Side and Tailgate Windows, Door Mirror Shells - Nera Black, Electric - Heated and Power Folding Door Mirrors, Exhaust Tailpipe - Single, Exterior Door Handles - Body-Colour, Exterior Temperature Indicator with Ice Warning, Full LED Headlights with Smartbeam Assist, Gloss Black Window Surround, Headlights Left On Audible Warning, LED Daytime Running Lights -3-Claw Headlight with Distinctive Tooth Design, LED Side Indicator Lights Integrated into Door Mirrors, Model Designation Badges - Front and Rear, One-Touch Electric Front Windows with Pinch Protection, One-Touch Electric Rear Windows with Pinch Protection, Radiator Grille - Dark Chrome Chequered and

## Wheels

17in Alloy Wheels - Bronx - Diamond Cut - Two Tone, Gloss Black Wheel Arch Extensions