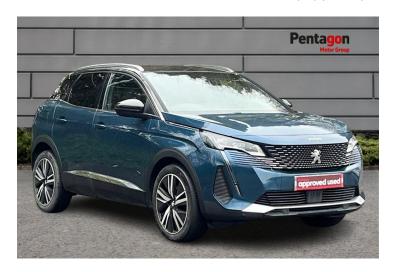

# Peugeot 3008 SUV Gt Premium

1.2 Puretech Gt Premium Suv 5dr Petrol Eat Euro 6 (s/s) (130 Ps)

Mileage **7520 mi** 

Engine

1.2 Petrol

CO2

147 g/km

Colour

Celebes Blue

Reg/ID

**CV70CTY** 

Transmission

**Automatic** 

Economy

46.0 mpg

**Scan For Latest Price:** 