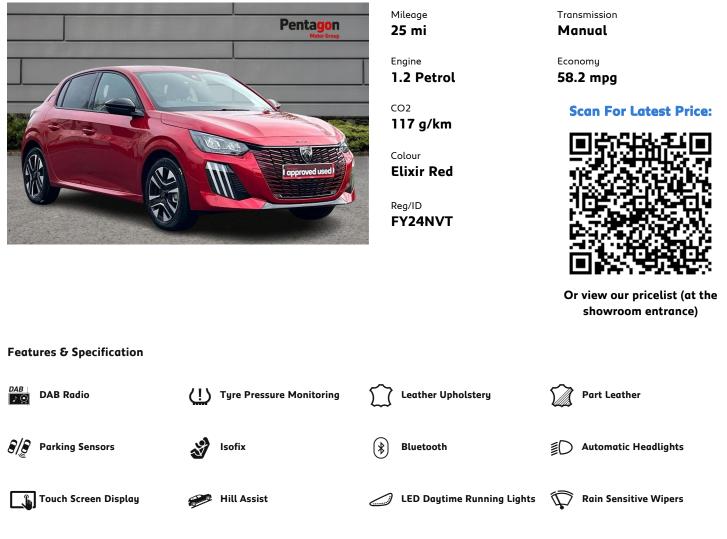

# Peugeot 208 Allure

1.2 Puretech Allure Hatchback 5dr Petrol Manual Euro 6 (s/s) (100 Ps)

### **Driver Convenience**

Wireless Mirror Screen - Apple CarPlay and Android Auto, PEUGEOT i-Cockpit - 10in Capacitive Colour Touchscreen, Front and Rear Parking Sensors, Cruise control, Bluetooth Telephone Facility, Electric Power Steering with Reach and Rake Adjustable Steering Column

#### Entertainment

DAB - Digital Audio Broadcasting

#### **Exterior Features**

Automatic headlights, Automatic wipers, Eco LED Headlights, Electric - Heated and Power Folding Door Mirrors with Courtesy Floor Lighting, LED Daytime Running Lights with Distinctive 3-Claw Design, Spoiler - Rear

## Safety

Active Safety Brake - Pedestrians, Advanced Emergency Braking System, ESP - Electronic Stability Programme with Hill Start Assist, Electric Parking Brake, Lane Keeping Assist, Tyre Pressure Sensors

#### Security

Alarm

### **Other Features**

Warranty until 28th March 2027, Push Button Start, Speed Limit Recognition and Recommendation

Please Note: Whilst every effort has been taken to ensure the accuracy of the above information and the picture created from it, some inaccuracies may occur. Please check with your dealer about any terms which may affect your decision to buy this vehicle. This vehicle may have been sold in the last 24 hours. Please contact us to confirm the vehicle is still available. Finance subject to status. Optional administration fee may be applicable on this vehicle - please call for further details. 17/05/2024.