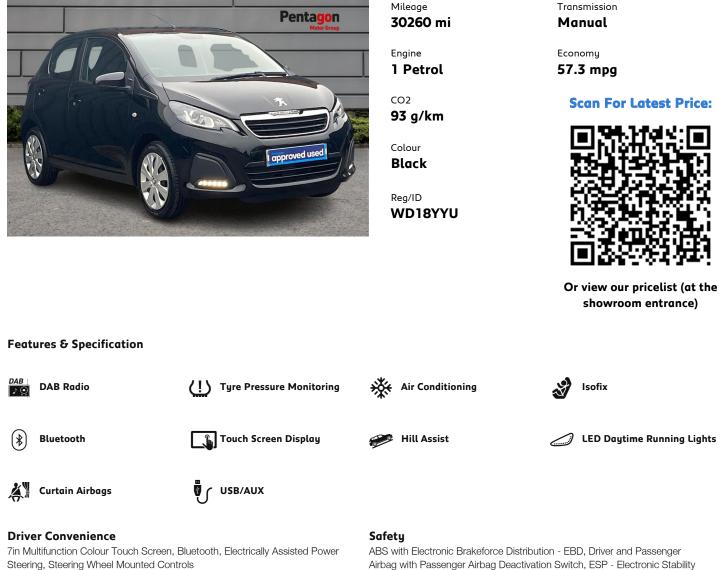

**Peugeot 108 Active** 

1.0 Active Hatchback 5dr Petrol Manual Euro 6 (72 Ps)



# Entertainment

2 Front Speakers plus 2 Tweeters, 3.5mm Jack for External Audio Device, DAB Digital Radio, USB Socket

# **Exterior Features**

Colour Coded Door Mirrors, Door Mirrors - Manually Operated, Electric Front Windows, LED Daytime Running Lights, Windows - Pop-Out Opening Rear Side ABS with Electronic Brakeforce Distribution - EBD, Driver and Passenger Airbag with Passenger Airbag Deactivation Switch, ESP - Electronic Stability Program - with Hill Assist, Front Side Airbags, Front and Rear Curtain Airbags, Rear Door Child Safety Door Lock, Tyre Pressure Sensors

### Security

Remote Control Central Locking, Thatcham Approved Cat 2 Immobiliser

#### Trim

15in Steel Wheels with Brecola Wheel Trim

#### Wheels

Steering Wheel - Height Adjustable

# **Other Features**

Charcoal G