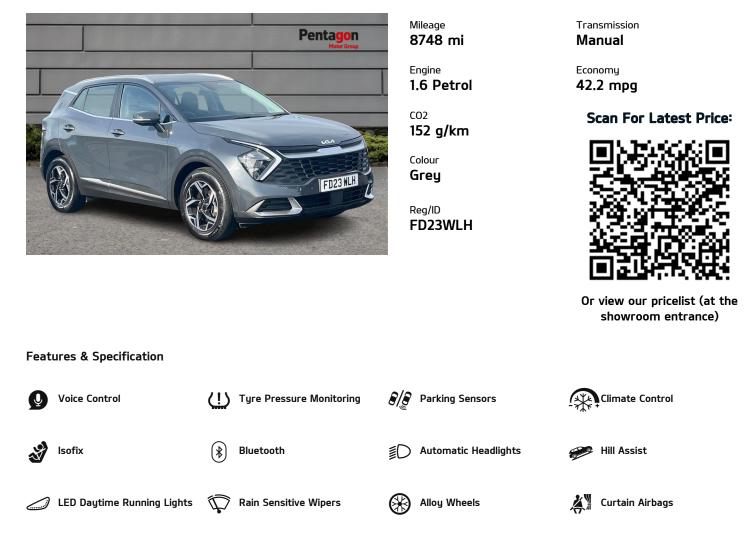

# Kia Sportage 2

1.6 T Gdi 2 Suv 5dr Petrol Manual Euro 6 (s/s) (148 Bhp)

## **Driver Convenience**

4.2in Supervision Colour Cluster Display, 8in Display, Android Auto and Apple Carplay with Voice Control, Bluetooth with Music Streaming, Cruise Control with Speed Limiter, Drive Mode Select, Front Parking Sensors, Power Steering, Rear Parking Sensors, Reversing Camera System, Trip Computer

## **Exterior Features**

All-Round Electric Windows with Drivers Auto Up-Down Function, Auto Window Defogger, Automatic Headlight Control, Backlite Glass Heated with Timer, Black Bumper with Silver Accents, Body Coloured Door Mirrors, Body Coloured Exterior Door Handles, Door Courtesy Lamp, Electrically Folding-Adjustable and Heated Door Mirrors with LED Indicators, LED Daytime Running Lights, LED Headlamps - Low and High Beam - MFR Type, Luggage Lamp, Metal Paint Interior Door Handles, Overhead Console Lamp, Rain Sensing Aero Blade Wiper, Rear Fog Lamp, Rear Spoiler, Silver Roof Rails, Tinted Rear Glass, Windscreen Washer Level Warning

#### Safety

Anti-Lock Braking System - ABS, Child Safety Rear Door Locks, Dual Horn, ESC - Electronic Stability Control, Electronic Parking Brake, Forward Collisionavoidance Assist - FCA - City-Pedestrian-Cyclist-Junction Covering, Front Passenger Airbag Cut Off Switch, Hill-Start Assist Control - HAC, Lane Keeping Assist - LKA, Low Washer Fluid Warning, Multi-Collision Avoidance Brake, TSA - Trailer Stability Assist, Twin Curtain Airbags, Twin Front Airbags, Twin Side Airbags - Front, Tyre Pressure Monitoring System - TPMS

#### Wheels

17<br/>in Alloy Wheels, TMK - Tyre Mobility Kit, Tilt and Telescopic Steering Wheel<br/>  $\ensuremath{\mathsf{Adjustment}}$ 