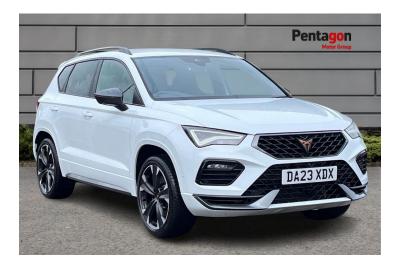

## **CUPRA Ateca Vz2**

2.0 Tsi Vz2 Suv 5dr Petrol Dsg 4drive Euro 6 (s/s) (300 Ps)

Mileage 5310 mi

Engine

2 Petrol

CO2

202 g/km

Colour

White

Reg/ID

DA23XDX

Transmission

**Automatic** 

Economy

31.4 mpg