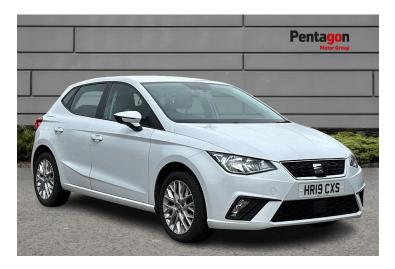

# **SEAT Ibiza SE Technology**

1.6 Tdi Se Technology Hatchback 5dr Diesel Manual Euro 6 (s/s) Dpf (95 Ps)

Mileage 64977 mi

Engine

1.6 Diesel

100 g/km

Colour

White

Reg/ID

HR19CXS

Transmission

Manual

Economy

61.4 mpg