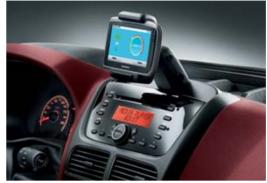

## Infotainment

In the new **FIAT DOBLÒ** you can simply never have too much company! In addition to letting you invite the whole family along for a ride, it also keeps you in touch with all your friends thanks to its advanced Blue&Me<sup>TM</sup> technology\*. Blue&Me<sup>TM</sup> integrates Bluetooth® and USB connectivity, so there is no need to take your eyes off the road: you can listen to music and make calls on your mobile phone, simply by using voice commands or controls on the steering wheel\*\*.

The new Fiat Doblo also stands out because of its versatility: it can be fitted with a Dash Dock so you can place your TomTom navigator screen as part of your dashboard.

- \* Standard on Lounge and Trekking versions.
- \*\* The controls mounted on the steering wheel are standard on Easy, Easy Air, Lounge and Trekking versions.