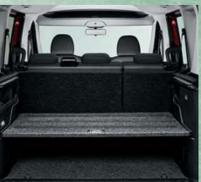

The 5 seats of the new **FIAT DOBLO** can adapt to even the most demanding situations: **a multitude of different combinations to try out**, folding down and "packing" the seats depending on the load and number of passengers. What's more, the basic configuration can be enhanced with a further two seats, for a total of 7 seats to accommodate two more travelling companions.

The luggage capacity varies from 790 to 3,200 litres (with the second row seats folded down). The 5-seater version can be equipped with a rear shelf which can be positioned at two different heights and is sturdy enough to support up to 70 kg and create a fully flat and versatile load platform.

The **rear shelf**, can be placed on two heights and it is a convenient stand supporting up to 70 kg