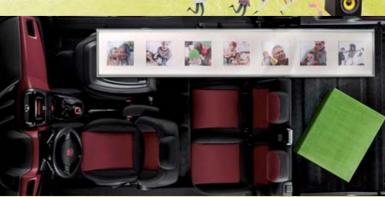

## Designed for functionality.

Work, family, passions, life is the perfect equilibrium between emotions and rationality. Make sure you have the right tools to enjoy it fully: the new **FIAT DOBLO** is born to make room for everything you love, thanks to its 5 or 7 seats. All designed to provide the utmost comfort in a pleasant environment which leaves room for feelings, but with versatility as its strength. Its size and modularity of the interiors, along with the new high roof version, provide you with **really infinite usage possibilities**.

The 5 seats of the new **FIAT DOBLO** can adapt to even the most demanding situations: **a multitude of different combinations to try out**, folding down and "packing" the seats depending on the load and number of passengers. What's more, the basic configuration can be enhanced with a further two seats, for a total of 7 seats to accommodate two more travelling companions.

The luggage capacity varies from 790 to 3,200 litres (with the second row seats folded down). The 5-seater version can be equipped with a rear shelf which can be positioned at two different heights and is sturdy enough to support up to 70 kg and create a fully flat and versatile load platform.