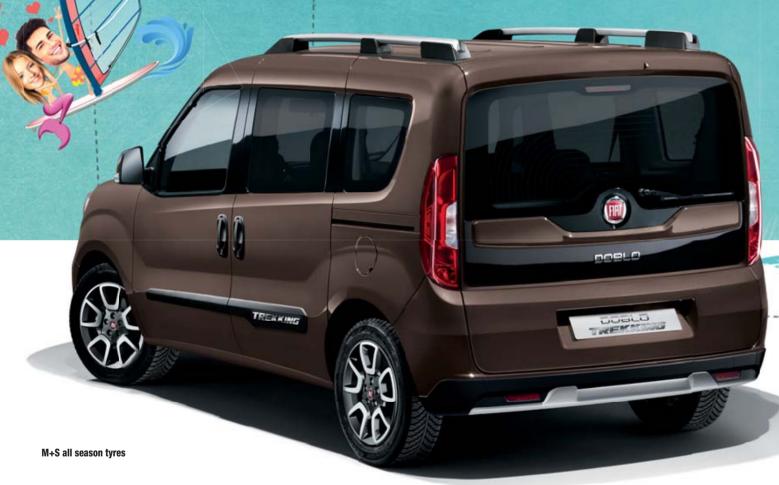

# Designed for your passion.

Some of us are all about being at home with the family while others are all about experiencing the great outdoors with the family.

The new **FIAT DOBLO TREKKING** is dedicated to those who want to experience well-being and fun with their loved ones in the open air, off the beaten track.

Because freedom is really only fun when it is shared.

An all-road look, with an extra 10 mm of ground clearance, skid plates on the front bumpers and guard under the engine, are amongst the many features of the new FIAT DOBLO TREKKING. Exclusive side moulding sporting the Trekking badge, new 16" alloy wheels with special design, longitudinal roof bars, dark tinted windows and exclusive Magnetic Bronze paintwork complete the lineup.

Its independent character also derives from **Traction+**, the device which can be switched on when needed to tackle slippery terrain, such as mud and snow, teamed with M+S all season tyres.

Trekking badge on the side door