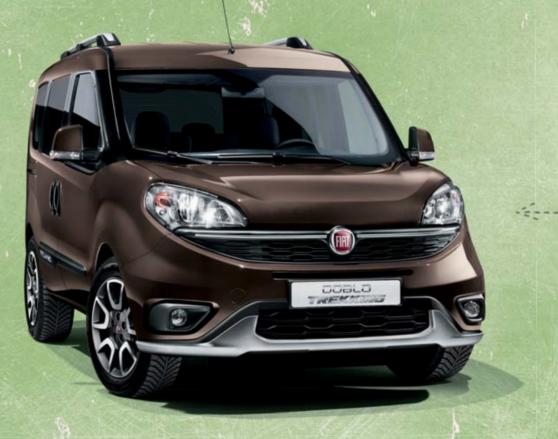

# Designed for personality.

**Friend, colleague,** companion: there are always many lives inside a single life. The secret of the new **FIAT DOBLO** is the ability to make all of them happy. Thanks to its wide range and the Mopar® customisations, the new Fiat Doblo satisfies even the most demanding personalities, that want their vehicle to be unique.

Choose between the Pop, Easy, Easy Air, Lounge or Trekking trim levels to express your style at best and add the optional high roof<sup>†</sup> to get 27cm of additional height, so you don't need to leave anything behind. You can also complement your **FIAT DOBLO** with different packs of equipment, adding valuable comfort and functionality.

With its wide trim and variety of options the new FIAT DOBLO has all the right answers for every life.

<sup>†</sup>The high roof option is available on Easy, Easy Air and Lounge versions only.