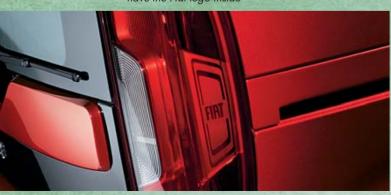

- o 27 cm of additional height
- o Twin glazed rear doors
- o Reinforced suspension
- o Oversized brakes

High roof