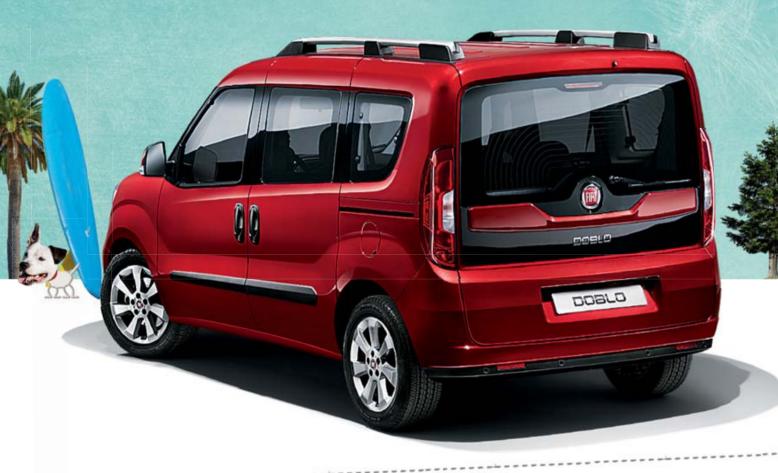

## Designed for functionality.

Work, family, passions, life is the perfect equilibrium between emotions and rationality. Make sure you have the right tools to enjoy it fully: the new **FIAT DOBLO** is born to make room for everything you love, thanks to its 5 or 7 seats. All designed to provide the utmost comfort in a pleasant environment which leaves room for feelings, but with versatility as its strength. Its size and modularity of the interiors, along with the new high roof version, provide you with **really infinite usage possibilities**.

The 5 seats of the new **FIAT DOBLO** can adapt to even the most demanding situations: **a multitude of different combinations to try out**, folding down and "packing" the seats depending on the load and number of passengers. What's more, the basic configuration can be enhanced with a further two seats, for a total of 7 seats to accommodate two more travelling companions.

The luggage capacity varies from 790 to 3,200 litres (with the second row seats folded down). The 5-seater version can be equipped with a rear shelf which can be positioned at two different heights and is sturdy enough to support up to 70 kg and create a fully flat and versatile load platform.