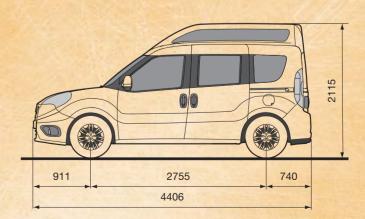

## Designed for functionality.

Work, family, passions, life is the perfect equilibrium between emotions and rationality. Make sure you have the right tools to enjoy it fully: the new **FIAT DOBLO** is born to make room for everything you love, thanks to its 5 or 7 seats. All designed to provide the utmost comfort in a pleasant environment which leaves room for feelings, but with versatility as its strength. Its size and modularity of the interiors, along with the new high roof version, provide you with **really infinite usage possibilities**.

The 5 seats of the new **FIAT DOBLO** can adapt to even the most demanding situations: **a multitude of different combinations to try out**, folding down and "packing" the seats depending on the load and number of passengers. What's more, the basic configuration can be enhanced with a further two seats, for a total of 7 seats to accommodate two more travelling companions.

The luggage capacity varies from 790 to 3,200 litres (with the second row seats folded down). The 5-seater version can be equipped with a rear shelf which can be positioned at two different heights and is sturdy enough to support up to 70 kg and create a fully flat and versatile load platform.