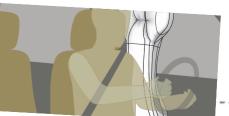

Providing further safety and peace of mind, the new **FIAT DOBLÒ** is fitted with a body with crumple zones and front side airbags which, teamed with the front airbags, provide protection for both head and chest.