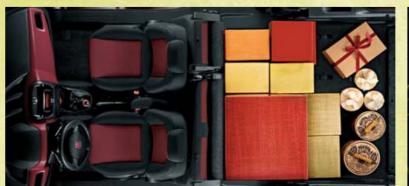

## Designed for functionality.

Work, family, passions, life is the perfect equilibrium between emotions and rationality. Make sure you have the right tools to enjoy it fully: the new **FIAT DOBLO** is born to make room for everything you love, thanks to its 5 or 7 seats. All designed to provide the utmost comfort in a pleasant environment which leaves room for feelings, but with versatility as its strength. Its size and modularity of the interiors, along with the new high roof version, provide you with **really infinite usage possibilities**.

The 5 seats of the new **FIAT DOBLO** can adapt to even the most demanding situations: **a multitude of different combinations to try out**, folding down and "packing" the seats depending on the load and number of passengers. What's more, the basic configuration can be enhanced with a further two seats, for a total of 7 seats to accommodate two more travelling companions.

The luggage capacity varies from 790 to 3,200 litres (with the second row seats folded down). The 5-seater version can be equipped with a rear shelf which can be positioned at two different heights and is sturdy enough to support up to 70 kg and create a fully flat and versatile load platform.