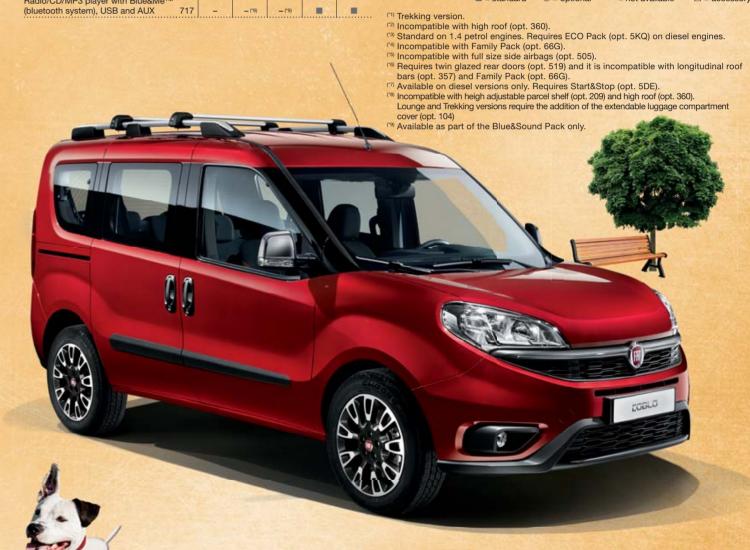

# Designed for personality.

**Friend, colleague,** companion: there are always many lives inside a single life. The secret of the new **FIAT DOBLO** is the ability to make all of them happy. Thanks to its wide range and the Mopar® customisations, the new Fiat Doblo satisfies even the most demanding personalities, that want their vehicle to be unique.

Choose between the Pop, Easy, Easy Air, Lounge or Trekking trim levels to express your style at best and add the optional high roof<sup>†</sup> to get 27cm of additional height, so you don't need to leave anything behind. You can also complement your **FIAT DOBLO** with different packs of equipment, adding valuable comfort and functionality.

With its wide trim and variety of options the new FIAT DOBLO has all the right answers for every life.

<sup>†</sup>The high roof option is available on Easy, Easy Air and Lounge versions only.