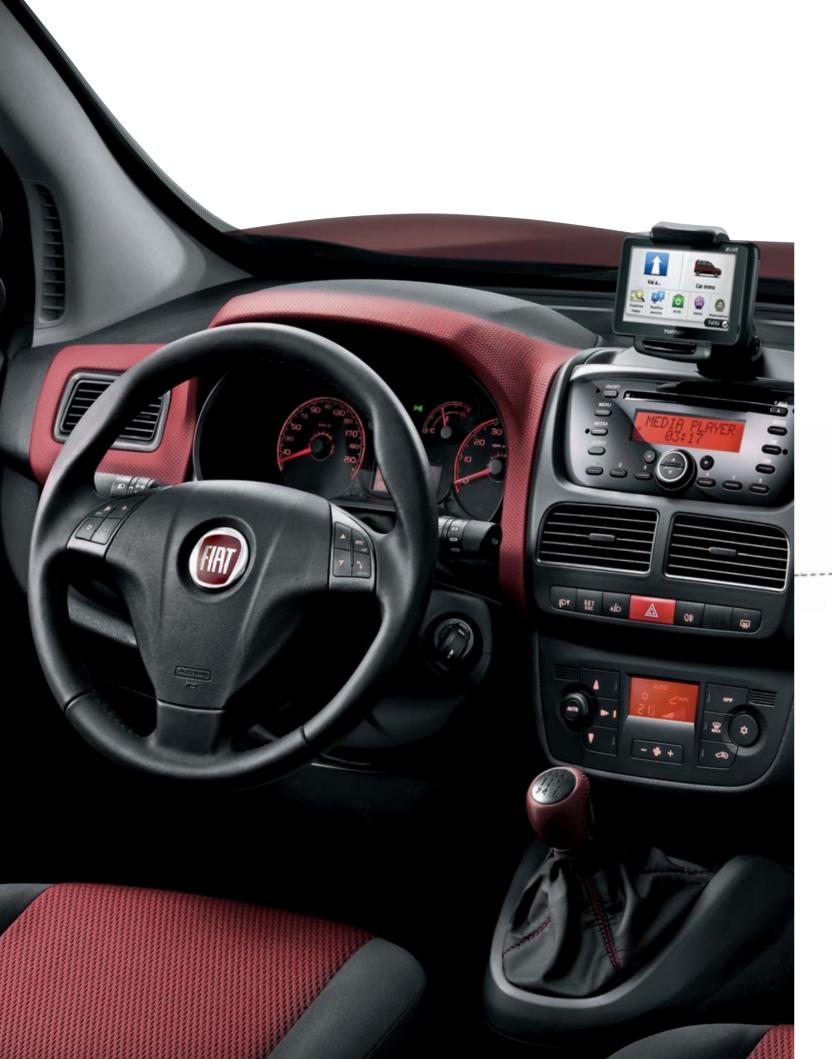

## Infotainment

In the new **FIAT DOBLÒ** you can simply never have too much company! In addition to letting you invite the whole family along for a ride, it also keeps you in touch with all your friends thanks to its advanced Blue&Me<sup>TM</sup> technology\*. Blue&Me<sup>TM</sup> integrates Bluetooth® and USB connectivity, so there is no need to take your eyes off the road: you can listen to music and make calls on your mobile phone, simply by using voice commands or controls on the steering wheel\*\*.

The new Fiat Doblo also stands out because of its versatility: it can be fitted with a Dash Dock so you can place your TomTom navigator screen as part of your dashboard.

- \* Standard on Lounge and Trekking versions.
- \*\* The controls mounted on the steering wheel are standard on Easy, Easy Air, Lounge and Trekking versions.