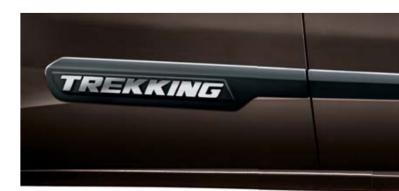

Its independent character also derives from **Traction+**, the device which can be switched on when needed to tackle slippery terrain, such as mud and snow, teamed with M+S all season tyres.

Trekking badge on the side door