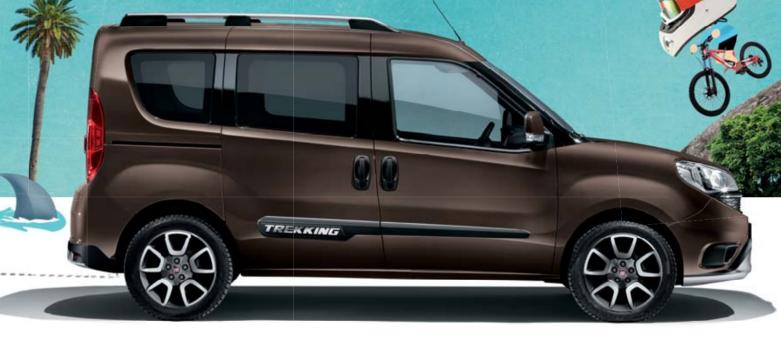

# Designed for your passion.

Some of us are all about being at home with the family while others are all about experiencing the great outdoors with the family.

The new **FIAT DOBLO TREKKING** is dedicated to those who want to experience well-being and fun with their loved ones in the open air, off the beaten track.

Because freedom is really only fun when it is shared.

An all-road look, with an extra 10 mm of ground clearance, skid plates on the front bumpers and guard under the engine, are amongst the many features of the new FIAT DOBLO TREKKING. Exclusive side moulding sporting the Trekking badge, new 16" alloy wheels with special design, longitudinal roof bars, dark tinted windows and exclusive Magnetic Bronze paintwork complete the lineup.

Its independent character also derives from **Traction+**, the device which can be switched on when needed to tackle slippery terrain, such as mud and snow, teamed with M+S all season tyres.

Trekking badge on the side door