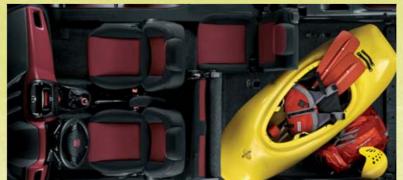

## Designed for functionality.

Work, family, passions, life is the perfect equilibrium between emotions and rationality. Make sure you have the right tools to enjoy it fully: the new **FIAT DOBLO** is born to make room for everything you love, thanks to its 5 or 7 seats. All designed to provide the utmost comfort in a pleasant environment which leaves room for feelings, but with versatility as its strength. Its size and modularity of the interiors, along with the new high roof version, provide you with **really infinite usage possibilities**.

The 5 seats of the new **FIAT DOBLO** can adapt to even the most demanding situations: **a multitude of different combinations to try out**, folding down and "packing" the seats depending on the load and number of passengers. What's more, the basic configuration can be enhanced with a further two seats, for a total of 7 seats to accommodate two more travelling companions.

The luggage capacity varies from 790 to 3,200 litres (with the second row seats folded down). The 5-seater version can be equipped with a rear shelf which can be positioned at two different heights and is sturdy enough to support up to 70 kg and create a fully flat and versatile load platform.