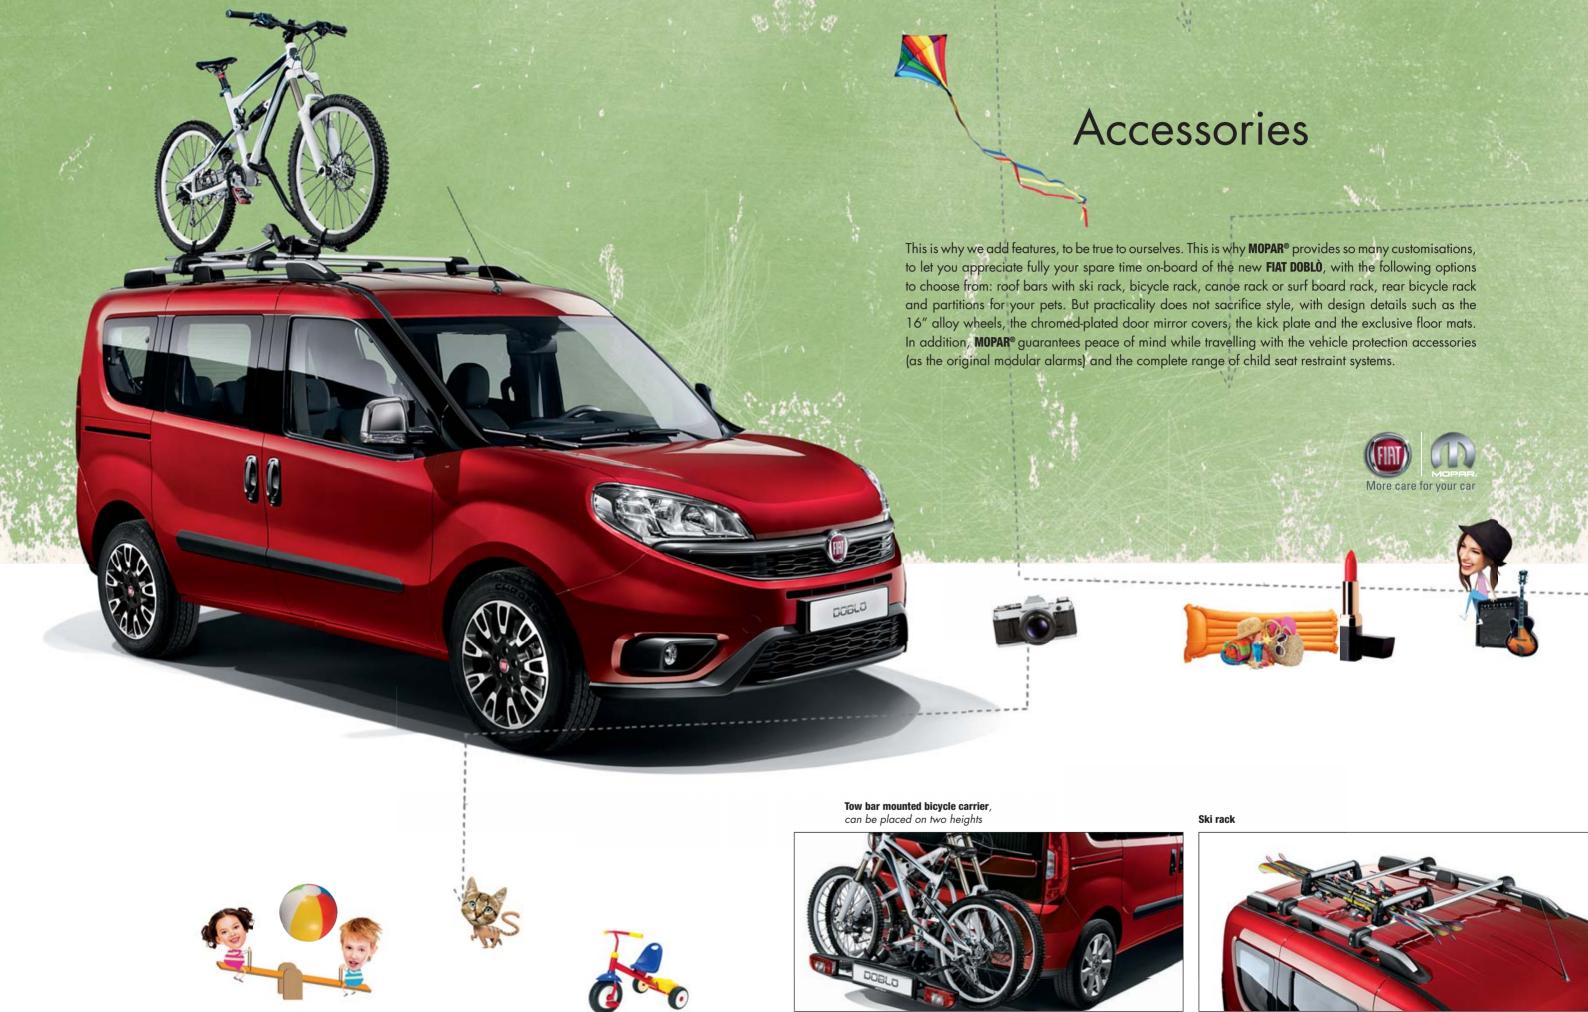

# Designed for personality.

**Friend, colleague,** companion: there are always many lives inside a single life. The secret of the new **FIAT DOBLO** is the ability to make all of them happy. Thanks to its wide range and the Mopar® customisations, the new Fiat Doblo satisfies even the most demanding personalities, that want their vehicle to be unique.

Choose between the Pop, Easy, Easy Air, Lounge or Trekking trim levels to express your style at best and add the optional high roof<sup>†</sup> to get 27cm of additional height, so you don't need to leave anything behind. You can also complement your **FIAT DOBLO** with different packs of equipment, adding valuable comfort and functionality.

With its wide trim and variety of options the new FIAT DOBLO has all the right answers for every life.

<sup>†</sup>The high roof option is available on Easy, Easy Air and Lounge versions only.