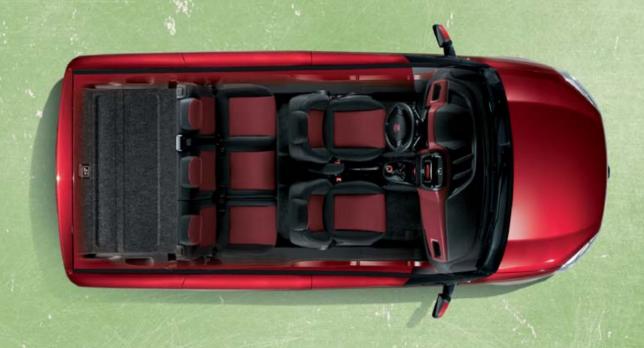

## Designed for functionality.

Work, family, passions, life is the perfect equilibrium between emotions and rationality. Make sure you have the right tools to enjoy it fully: the new **FIAT DOBLO** is born to make room for everything you love, thanks to its 5 or 7 seats. All designed to provide the utmost comfort in a pleasant environment which leaves room for feelings, but with versatility as its strength. Its size and modularity of the interiors, along with the new high roof version, provide you with **really infinite usage possibilities**.

The 5 seats of the new **FIAT DOBLO** can adapt to even the most demanding situations: **a multitude of different combinations to try out**, folding down and "packing" the seats depending on the load and number of passengers. What's more, the basic configuration can be enhanced with a further two seats, for a total of 7 seats to accommodate two more travelling companions.

The luggage capacity varies from 790 to 3,200 litres (with the second row seats folded down). The 5-seater version can be equipped with a rear shelf which can be positioned at two different heights and is sturdy enough to support up to 70 kg and create a fully flat and versatile load platform.