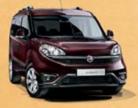

#### Trekking

## In addition to the features of the LOUNGE

- o Traction+ system
- ∘ M+S all season tyres
- o Trekking look (badge, skid plates)
- Roof bars
- 16" alloy wheels with special Trekking design

Because freedom is really only fun when it is shared.

An all-road look, with an extra 10 mm of ground clearance, skid plates on the front bumpers and guard under the engine, are amongst the many features of the new FIAT DOBLO TREKKING. Exclusive side moulding sporting the Trekking badge, new 16" alloy wheels with special design, longitudinal roof bars, dark tinted windows and exclusive Magnetic Bronze paintwork complete the lineup.

Its independent character also derives from **Traction+**, the device which can be switched on when needed to tackle slippery terrain, such as mud and snow, teamed with M+S all season tyres.

Trekking badge on the side door