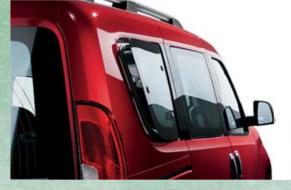

The luggage capacity varies from 790 to 3,200 litres (with the second row seats folded down). The 5-seater version can be equipped with a rear shelf which can be positioned at two different heights and is sturdy enough to support up to 70 kg and create a fully flat and versatile load platform.

The **rear shelf**, can be placed on two heights and it is a convenient stand supporting up to 70 kg