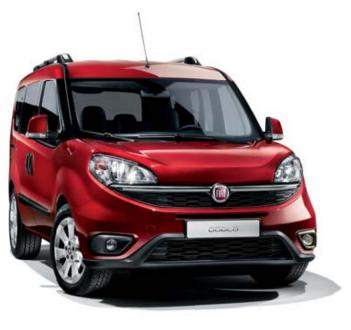

# APPROVED BY LIFE

We would like to introduce you to the new **FIAT DOBLO**, the first vehicle approved by life.

With its captivating design, comfortable and versatile interiors and its efficient and reliable performance, the new **FIAT DOBLO** is ready to face any challenge. Find out the pleasure of driving a vehicle that is "approved by life".

# Designed for friendly users.

The style of the new **FIAT DOBLÒ** says a lot about the personality of those who choose it: relaxed, open and mindful of the small things that make every day unique. Its typical front lines combine **original design and practicality**. Its boldest features, such as the side wheel arches, convey a sense of strength and solidity, while the large glazed surface exudes a sense of freedom and openness on-board, making every journey a delight.