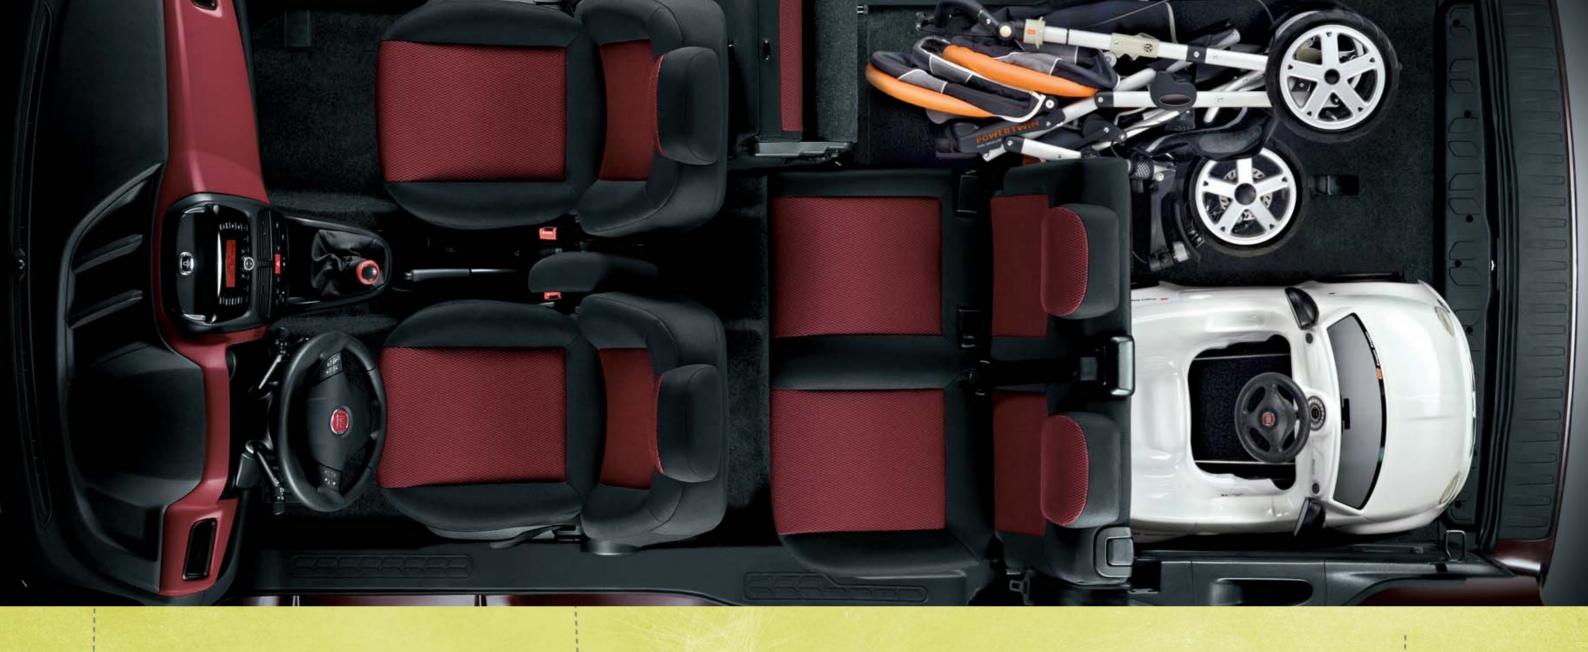

The 5 seats of the new **FIAT DOBLO** can adapt to even the most demanding situations: **a multitude of different combinations to try out**, folding down and "packing" the seats depending on the load and number of passengers. What's more, the basic configuration can be enhanced with a further two seats, for a total of 7 seats to accommodate two more travelling companions.

The luggage capacity varies from 790 to 3,200 litres (with the second row seats folded down). The 5-seater version can be equipped with a rear shelf which can be positioned at two different heights and is sturdy enough to support up to 70 kg and create a fully flat and versatile load platform.