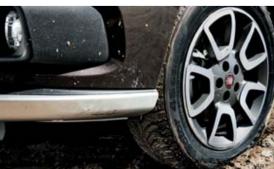

Because freedom is really only fun when it is shared.

An all-road look, with an extra 10 mm of ground clearance, skid plates on the front bumpers and guard under the engine, are amongst the many features of the new FIAT DOBLO TREKKING. Exclusive side moulding sporting the Trekking badge, new 16" alloy wheels with special design, longitudinal roof bars, dark tinted windows and exclusive Magnetic Bronze paintwork complete the lineup.

Its independent character also derives from **Traction+**, the device which can be switched on when needed to tackle slippery terrain, such as mud and snow, teamed with M+S all season tyres.

Trekking badge on the side door