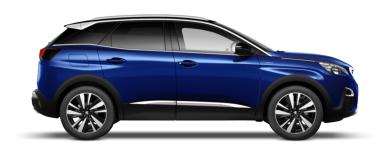

# PEUGEOT 3008 SUV Hybrid Allure

Hybrid Allure 180 E-eat8 Suv

Mileage **15 mi** 

Engine
1.6 Petrol

Range **39 mi** 

Colour
Nera Black

Reg/ID **74N008468**  Transmission **Automatic** 

Economy **41.4 mpg** 