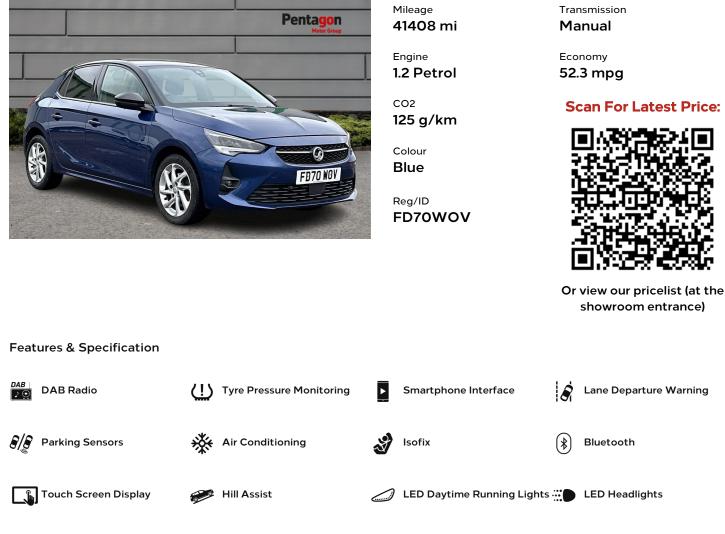

# Vauxhall Corsa SRi Nav

1.2 Turbo Sri Nav Hatchback 5dr Petrol Manual Euro 6 (s/s) (100 Ps)

### **Driver Convenience**

7in Central Colour Touch Screen, 7in Digital Instrument Cluster, Audio Information, Bluetooth A2DP Audio Streaming, Bluetooth Mobile Phone Portal, Central Facia Display, Cruise Control with Intelligent Speed Limiter, Front Camera System, Outside Air Temperature Display Incorporating Ice Warning Function, Rear Parking Distance Sensors, Smartphone Interface, Speed Sensitive Power Assisted Steering, Trip Computer

### Entertainment

DAB Digital Radio, Multimedia Navi System, Radio - AM-FM with 25 Station Presets, Six Speakers, Steering Column Mounted Audio Controls, USB Connection with iPod Control

### **Exterior Features**

Active Bonnet - Headlight - Wiper Structure, Black Lower Side Window Mouldings, Body Colour Door Handles and Mirror Housing, Body Coloured Front and Rear Bumpers, Centre Rear Brake Light, Chrome-Effect Exhaust Tailpipe Extension, Door Mirrors - Electrically Adjustable-Heated, Electrically Operated Front and Rear Windows, Glazed Tailgate with Heated Rear Windows with Wash-Wipe Facility, Headlight Levelling System, Headlights -High Beam Assist, Integrated Tailgate Spoiler, LED Daytime Running Lights, LED Front Fog Lights, LED Headlights, LED Tail Lights, Rear Fog Light, Solar Heat Absorbing Windscreen and Windows, Sports Front and Rear Body Styling, Two-Speed Windscreen Wipers, Upper and Lower Bumper Design, Windows - Dark Tinted Rear, Windscreen and Front Side Window Demist

## Safety

ABS - Anti-Lock Braking System, Automatic Emergency Braking - AEB, Child Proof Locks on Rear Doors, Deactivation Switch for Front Passengers Airbag, Drivers Airbag, EBA - Emergency Brake Assist, ESP - Electronic Stability Programme, Forward Collision Alert, Front Passengers Airbag, Fuel Gauge with Low Fuel Warning Light, Full Length Curtain Airbags, Hazard Warning Lights, Hill Start Assist, Lane Keep Assist with Lane Departure Warning, Lights On Audible Warning, Straight Line Stability Control, TPMS - Tyre Pressure Monitoring System, Traction Control, Water Temperature Gauge with Warning Light

#### Security

Electronic Engine Deadlock Immobiliser, Remote Control Central Locking, Remote Control Security Alarm System

### Wheels

16in Alloy Wheels - Hurricane 4-Twinspoke - Silver

### **Other Features**

20 Watts Per Channel Output, Black Roof and A-Pillars, CBC - Cornering Brake Control, Cabin Particulate Filter, Chrome Logo Bar, Deflation Detection System, Digital Clock with Automatic RDS Time Adjustment, Drag Torque Control, Driver Drowsiness System, EBD - Electronic Brakeforce Distribution, Four Adjustable Facia Vents, Four-Speed Fan with Illuminated Controls, High