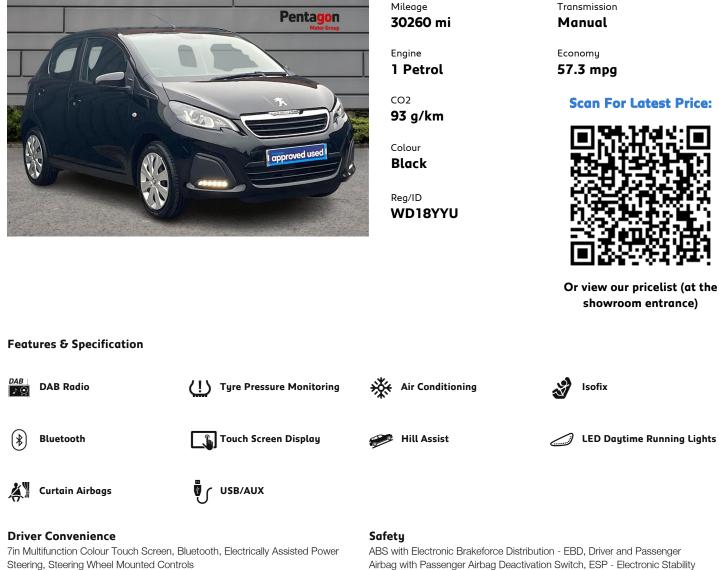

**Peugeot 108 Active** 

1.0 Active Hatchback 5dr Petrol Manual Euro 6 (72 Ps)



# Entertainment

2 Front Speakers plus 2 Tweeters, 3.5mm Jack for External Audio Device, DAB Digital Radio, USB Socket

# **Exterior Features**

Colour Coded Door Mirrors, Door Mirrors - Manually Operated, Electric Front Windows, LED Daytime Running Lights, Windows - Pop-Out Opening Rear Side

Airbag with Passenger Airbag Deactivation Switch, ESP - Electronic Stability Program - with Hill Assist, Front Side Airbags, Front and Rear Curtain Airbags, Rear Door Child Safety Door Lock, Tyre Pressure Sensors

### Security

Remote Control Central Locking, Thatcham Approved Cat 2 Immobiliser

### Trim

15in Steel Wheels with Brecola Wheel Trim

#### Wheels

Steering Wheel - Height Adjustable

# **Other Features**

Charcoal Grey Ambience, Colour Coded Door Handles, Puncture Repair Kit, Rear Wash