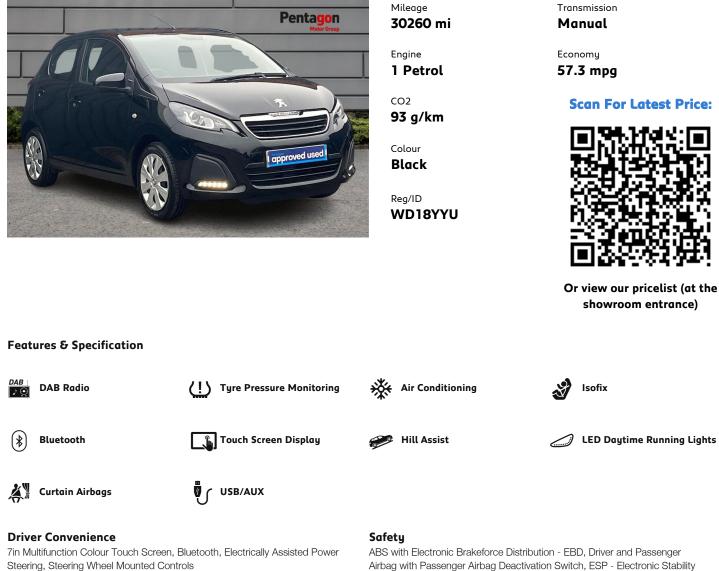

# **Peugeot 108 Active**

1.0 Active Hatchback 5dr Petrol Manual Euro 6 (72 Ps)

# Entertainment

2 Front Speakers plus 2 Tweeters, 3.5mm Jack for External Audio Device, DAB Digital Radio, USB Socket

# **Exterior Features**

Colour Coded Door Mirrors, Door Mirrors - Manually Operated, Electric Front Windows, LED Daytime Running Lights, Windows - Pop-Out Opening Rear Side

Airbag with Passenger Airbag Deactivation Switch, ESP - Electronic Stability Program - with Hill Assist, Front Side Airbags, Front and Rear Curtain Airbags, Rear Door Child Safety Door Lock, Tyre Pressure Sensors

# Security

Remote Control Central Locking, Thatcham Approved Cat 2 Immobiliser

### Trim

15in Steel Wheels with Brecola Wheel Trim

#### Wheels

Steering Wheel - Height Adjustable

# **Other Features**

Charcoal Grey Ambience, Colour Coded Door Handles, Puncture Repair Kit, Rear Wash Wipe, Speed Limiter

Please Note: Whilst every effort has been taken to ensure the accuracy of the above information and the picture created from it, some inaccuracies may occur. Please check with your dealer about any terms which may affect your decision to buy this vehicle. This vehicle may have been sold in the last 24 hours. Please contact us to confirm the vehicle is still available. Finance subject to status. Optional administration fee may be applicable on this vehicle - please call for further details. 19/05/2024.